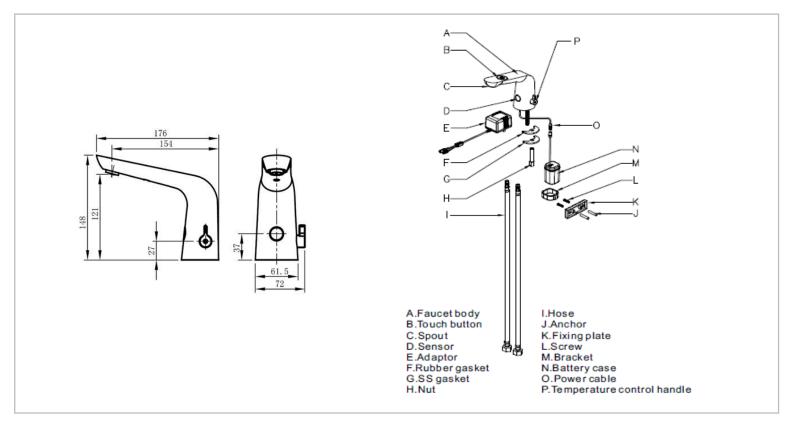

• 54.10600 hose 1/2 x 14"

Flushing of pipe must be done before fittings are installed. Failure to do so voids the warranty.

Follow cleaning instructions and avoid using any harmful chemicals.

All information is for reference only. Installation shall always be based on the specs provided with actual delivered items. For more info, visit **www.sanitecph.com**