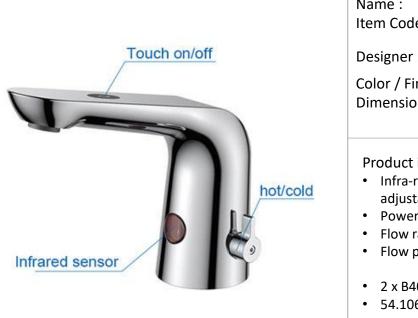

| Brand :                          | TCK, China                      |
|----------------------------------|---------------------------------|
| Name :                           | Infra-red sensor basin faucet   |
| Item Code :                      | 201LT21 AC/DC                   |
| Designer :                       |                                 |
| Color / Finish:                  | Chrome                          |
| Dimensions :                     | 159mm H. x 164 spout projection |
| Product info:<br>• Infra-red sen |                                 |